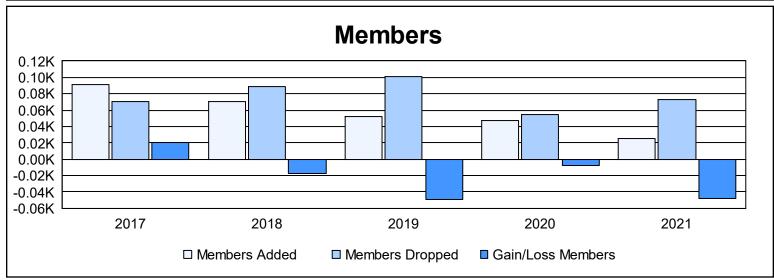

District 6 SE As of June 2021 Cumulative

| Year      | New<br>Clubs | Dropped<br>Clubs | Gain/<br>Loss<br>Clubs | New<br>Members | Charter<br>Members | Reinstate<br>Members | Transfer<br>Members | Total<br>Member<br>Added | Total<br>Members<br>Dropped | Gain/<br>Loss<br>Members |
|-----------|--------------|------------------|------------------------|----------------|--------------------|----------------------|---------------------|--------------------------|-----------------------------|--------------------------|
| 2016-2017 | 0            | 0                | 0                      | 77             | 1                  | 5                    | 8                   | 91                       | 71                          | 20                       |
| 2017-2018 | 0            | 1                | -1                     | 67             | 0                  | 1                    | 3                   | 71                       | 89                          | -18                      |
| 2018-2019 | 0            | 5                | -5                     | 44             | 0                  | 4                    | 4                   | 52                       | 101                         | -49                      |
| 2019-2020 | 0            | 0                | 0                      | 37             | 0                  | 9                    | 1                   | 47                       | 55                          | -8                       |
| 2020-2021 | 0            | 0                | 0                      | 17             | 0                  | 4                    | 4                   | 25                       | 73                          | -48                      |
| Average   | 0            | 1                | -1                     | 48             | 0                  | 5                    | 4                   | 57                       | 78                          | -21                      |