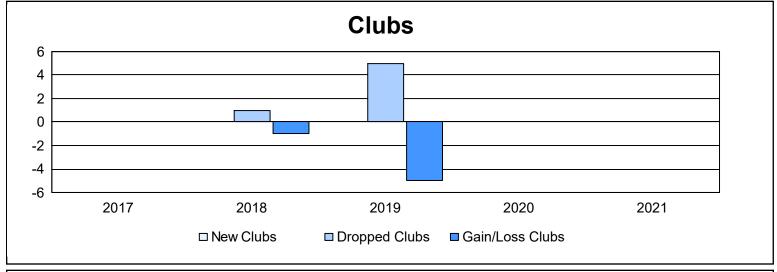

District 6 SE As of June 2021 Cumulative

| Year      | New<br>Clubs | Dropped<br>Clubs | Gain/<br>Loss<br>Clubs | New<br>Members | Charter<br>Members | Reinstate<br>Members | Transfer<br>Members | Total<br>Member<br>Added | Total<br>Members<br>Dropped | Gain/<br>Loss<br>Members |
|-----------|--------------|------------------|------------------------|----------------|--------------------|----------------------|---------------------|--------------------------|-----------------------------|--------------------------|
| 2016-2017 | 0            | 0                | 0                      | 77             | 1                  | 5                    | 8                   | 91                       | 71                          | 20                       |
| 2017-2018 | 0            | 1                | -1                     | 67             | 0                  | 1                    | 3                   | 71                       | 89                          | -18                      |
| 2018-2019 | 0            | 5                | -5                     | 44             | 0                  | 4                    | 4                   | 52                       | 101                         | -49                      |
| 2019-2020 | 0            | 0                | 0                      | 37             | 0                  | 9                    | 1                   | 47                       | 55                          | -8                       |
| 2020-2021 | 0            | 0                | 0                      | 17             | 0                  | 4                    | 4                   | 25                       | 73                          | -48                      |
| Average   | 0            | 1                | -1                     | 48             | 0                  | 5                    | 4                   | 57                       | 78                          | -21                      |